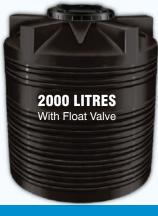

### Water resource Requirement

Water storage - Minimum capacity of 2000 liters tank With Float Valve Storage can be over tank OR Sump. Separate Pipe Lining From Over Tank is Required in 1.5 inch Pvc lining System.