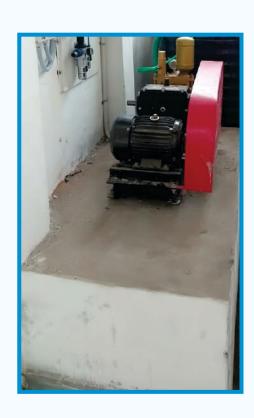

# Pump & Bed

Pump Dimensions:

Pump Dimensions = 1250 X 500 X 650mm

Length = 1250 mm / 49 inch / 4.1 ft

Breadth = 500 mm / 20 inch / 1.8 ft

Height = 650 mm / 25.6 inch / 2.2 ft

Bed Dimensions:

Bed Dimensions = 1500 X 700 X 650mm

Length = 1500 mm / 60 inch / 5 ft

Breadth = 700 mm / 28 inch / 2.4 ft

Height = 650 mm / 26 inch / 2.2 ft

- No. 2, Vasantha Nagar, Singanallur, Coimbatore - 641 005. Tamilnadu, INDIA,
  - info@suijinautomation.com
- +91 98432 72116 www.suijinautomation.com