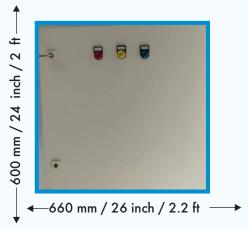

### **Control Panel**

Dimensions:

Height: 600 mm / 24 inch / 2 ft

Length: 660 mm / 26 inch / 2.2 ft