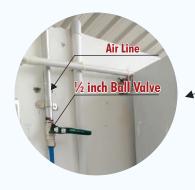

# Air Resource Requirement:

Minimum 6 bar pressure air lining with ½ inch ball valve which has to be lay up to the machine control panel For Pneumatic Cylinders and Foam tank.