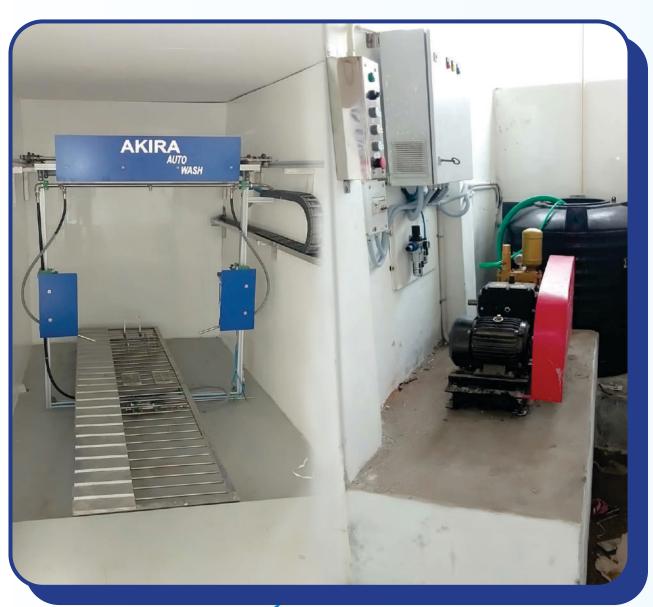

### Power Resource Requirements

1. For 5 HP Water Pump Drive- 3 Phase, 440 Volt,

AC Power with 16 amps 4 pole MCB outlet near to the control panel

**Control Panel** 

2. For Machine Drive- Single Phase, 220 Volt, AC power with 6 amps 2 pole MCB outlet near to the control panel -

# Air Resource Requirement:

Minimum 6 bar pressure air lining with ½ inch ball valve which has to be lay up to the machine control panel For Pneumatic Cylinders and Foam tank.

### Water resource Requirement

Water storage - Minimum capacity of 2000 liters tank With Float Valve Storage can be over tank OR Sump. Separate Pipe Lining From Over Tank is Required in 1.5 inch Pvc lining System.

# Pump & Bed

Pump Dimensions:

Pump Dimensions = 1250 X 500 X 650mm

Length = 1250 mm / 49 inch / 4.1 ft

Breadth = 500 mm / 20 inch / 1.8 ft

Height = 650 mm / 25.6 inch / 2.2 ft

Bed Dimensions:

Bed Dimensions = 1500 X 700 X 650mm

Length = 1500 mm / 60 inch / 5 ft

Breadth = 700 mm / 28 inch / 2.4 ft

Height = 650 mm / 26 inch / 2.2 ft

- No. 2, Vasantha Nagar, Singanallur, Coimbatore - 641 005. Tamilnadu, INDIA,
  - info@suijinautomation.com
- +91 98432 72116 www.suijinautomation.com