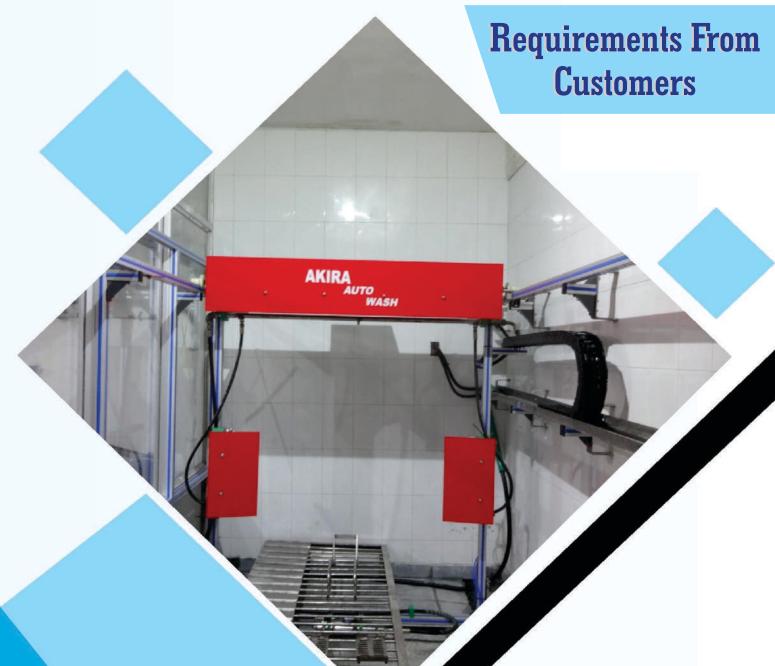

# **AKIRA AUTO WASH**

Automatic Bike Wash Machine

# **ERECTION REQUIREMENTS**

### **Space Requirements**

Length: 3500mm / 137.79inch / 11.48ft

+ Vehicle loading

area 2000mm

Width: 2000mm / 78.74inch / 6.56ft

Height: 2100mm / 82.67inch / 6.88ft

# Wall Model Wall Model Length Loading Area 2000 mm

### Power Resource Requirements

1. For 5 HP Water Pump Drive- 3 Phase, 440 Volt,

AC Power with 16 amps 4 pole MCB outlet near to the control panel



**Control Panel** 

2. For Machine Drive- Single Phase, 220 Volt, AC power with 6 amps 2 pole MCB outlet near to the control panel -

# Air Resource Requirement:

Minimum 6 bar pressure air lining with ½ inch ball valve which has to be lay up to the machine control panel For Pneumatic Cylinders and Foam tank.





### Water resource Requi