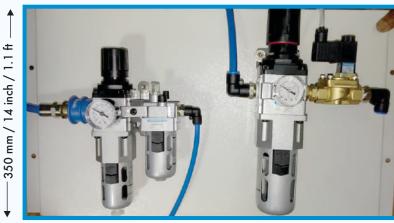

### FRL UNIT Dimensions

Length: 635 mm / 25 inch / 2.1 ft

Width: 350 mm / 14 inch / 1.1 ft

635 mm / 25 inch / 2.1 ft